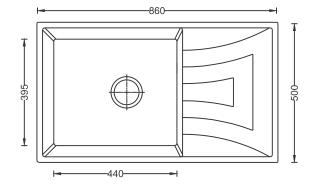

### **Sink Dimension**

- Overall Dimensions: 860x500mm / 34"x20"
- Bowl Dimensions: 440x395mm / 17.25"x15.5"
- Sink Depth: 200mm / 8"
- Cut Out Size: 830x470mm