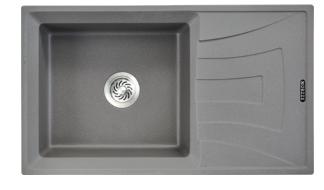

# V03-120LX

34" Inch Top Mount Sink with Drain Board Granite Kitchen Sink

### **Available Colours**

- Black
- Grey
- Beige

**Note:-** 35mm diameter faucet holes are pre-scored. The installer can knock out the same.

**Note:-** Although Morzze granite composite sinks are highly heat resistant, placing may cause surface discolouration. Consider using a trivet or rolling mat for extremely hot items to avoid potential heat damage.